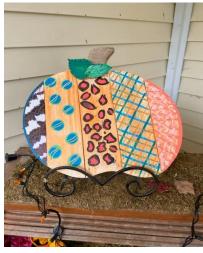

## Create a Pumpkin from Pallet Wood

Please join us for a fun-filled evening. We have prepared individual kits from pallet wood that you will assemble, paint, and adorn with leaves, wire and ribbon. The result is a beautiful, rustic pumpkin which can be displayed inside or outside. Finished product is approximately 15"x15"