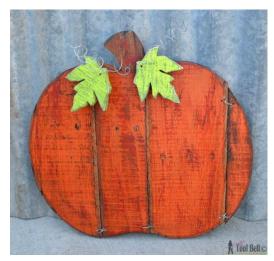

## Create a Pumpkin from Pallet Wood

Please join us for a fun-filled evening. We have prepared individual kits from pallet wood that you will assemble, paint, and adorn with leaves, wire and ribbon. The result is a beautiful, rustic pumpkin which can be displayed inside or outside. Finished product is approximately 15"x15"