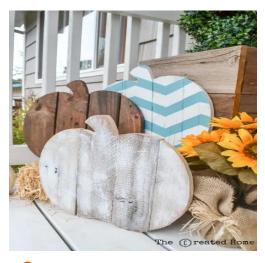

## Create a Pumpkin from Pallet Wood

Please join us for a fun-filled evening. We have prepared individual kits from pallet wood that you will assemble, paint, and adorn with leaves, wire and ribbon. The result is a beautiful, rustic pumpkin which can be displayed inside or outside. Finished product is approximately 15"x15"