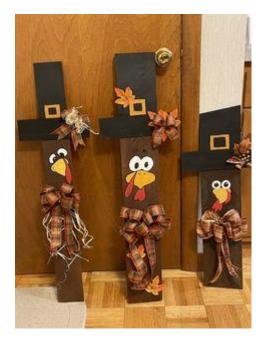

## Create a Turkey Porch Sign made from assorted woods

Please join us for a fun-filled evening. We have prepared wood pieces from assorted woods that you will assemble, paint, and adorn with leaves, wire and ribbon. The result is a beautiful porch sign which can be displayed inside or outside. Finished product is approximately 7.25"W x 42 to 48"H