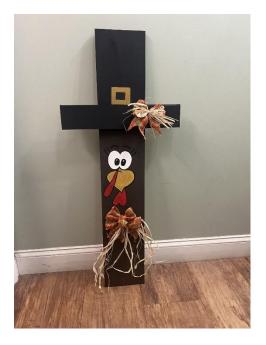

## Create a Turkey Porch Sign made from assorted woods

Please join us for a fun-filled evening. We have prepared wood pieces from assorted woods that you will assemble, paint, and adorn with leaves, wire and ribbon. The result is a beautiful porch sign which can be displayed inside or outside. Finished product is approximately 7.25"W x 42 to 48"H