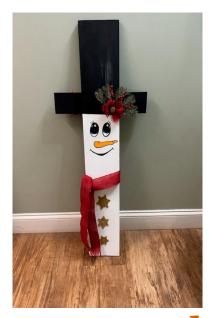

## Create a Snowman Porch Sign made from assorted wood

Please join us for a fun-filled evening. We have prepared wood pieces from assorted wood that you will assemble, paint, add accessories, wire and ribbon. The result is a beautiful porch sign which can be displayed inside or outside. Finished product is approximately 7.25"W x 42 to 48"H