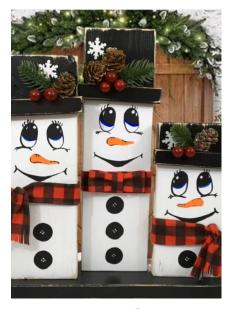

## Create a Snowman Porch Sign made from assorted wood

Please join us for a fun-filled evening. We have prepared wood pieces from assorted wood that you will assemble, paint, add accessories, wire and ribbon. The result is a beautiful porch sign which can be displayed inside or outside. Finished product is approximately 7.25"W x 42 to 48"H