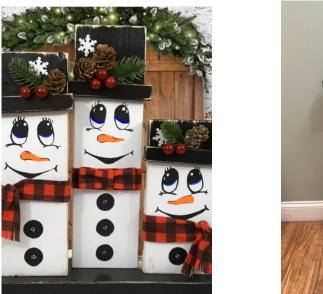

## Image: Create a Snowman Porch Sign made from assorted wood Second class added due to popular demand

Please join us for a fun-filled evening. We have prepared wood pieces from assorted wood that you will assemble, paint, add accessories, wire and ribbon. The result is a beautiful porch sign which can be displayed inside or outside. Finished product is approximately 7.25"W x 42 to 48"H